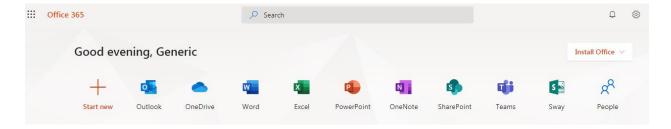

## **Your Password is:**

[same as the password you use to log into school computers]

A common mistake is to forget the **@edu.burnabyschools.ca** as part of the username.

**C.** Once logged in, you will be presented with a dashboard of all your applications.

Students can access their email by clicking on the Outlook App