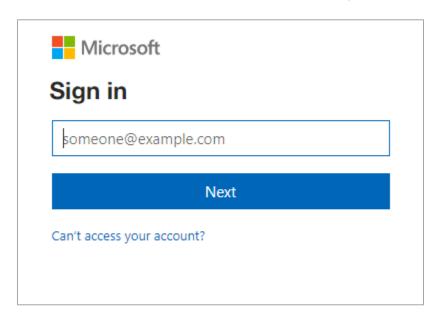

## **Logging In On Your Laptop or Computer**

**A.** Type in your browser address bar **portal.office.com** 

**B.** This will take you to the Office 365 log in screen

Student Usernames are: <a href="mailto:pupil#@edu.burnabyschools.ca">pupil#@edu.burnabyschools.ca</a>

(e.g. 654321@edu.burnabyschools.ca)

## **Your Password is:**

[same as the password you use to log into school computers]

A common mistake is to forget the **@edu.burnabyschools.ca** as part of the username.

**C.** Once logged in, you will be presented with a dashboard of all your applications.